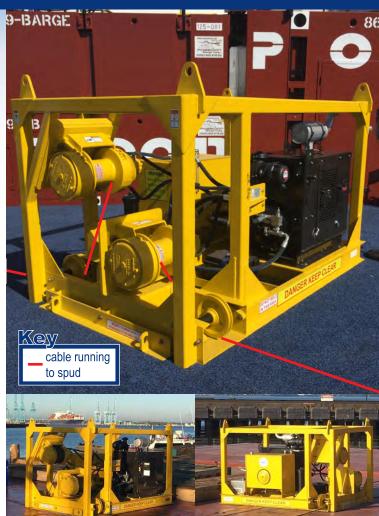

## POSEIDON® BARGE WINCH SET UP INSTRUCTIONS

- Position the double drum winch in between the two spud pockets. The sheaves on the winch should line up with the sheaves on the spud pockets.
- You will need to have a portable welder on site to tack weld the winch to the deck of the barge. At the end of the project, you will need to carefully burn off the weld & grind it down to the original deck surface of the barge. Spray the area with red/brown rustoleum.
- You will need to supply 300' of 5/8" steel cable (150' per drum) along with two 5/8" cable wedge sockets to dead head the cable to the back of the spud pocket. The drum wedges for the winch drums are located in the plastic battery box. Put them back in the battery box at the end of the project.
- Wrap each drum with cable. You must have a minimum of one layer of cable on the winch drum at all times.
  Route the cable from the drum to the lower sheave on the winch. The system allows the cables to be directed in opposite direction son the deck.

- The cable is routed over the sheave block on the spud pocket down the inside of the pocket between the barge and the spud.
- Route the cable through the sheave on the base of the spud between the sheave and the small bar on both sides, then back up the opposite side attaching it to the back side of the spud pocket using the Crosby 5/8" cable wedge socket.
- Route the cable through the sheave on the spuds as you are lowering them down with the crane.