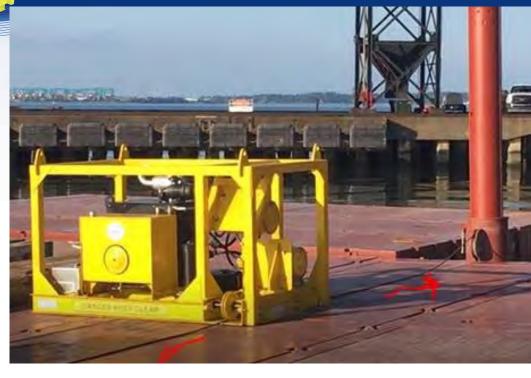

## POSEIDON® BARGE WINCH SET UP INSTRUCTIONS

- Position the double drum winch in between the two spud pockets. The sheaves on the winch should line up with the sheaves on the spud pockets.
- You will need to have a portable welder on site to tack weld the winch to the deck of the barge. At the end of the project, you will need to carefully burn off the weld & grind it down to the original deck surface of the barge. Spray the area with red/brown rustoleum.
- You will need to supply 300' of 5/8" steel cable (150' per drum) along with two 5/8" cable wedge sockets to dead head the cable to the back of the spud pocket. The drum wedges for the winch drums are located in the plastic battery box. Put them back in the battery box at the end of the project.
- Wrap each drum with cable. You must have a minimum of one layer of cable on the winch drum at all times.
  Route the cable from the drum to the lower sheave on the winch. The system allows the cables to be directed in opposite direction son the deck.