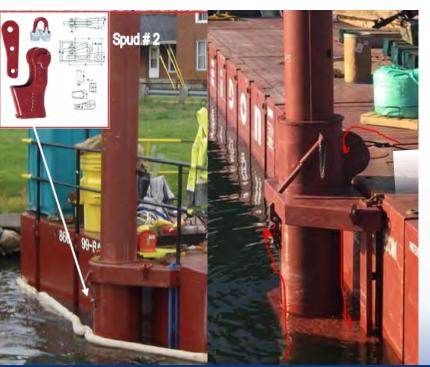

- The cable is routed over the sheave block on the spud pocket down the inside of the pocket between the barge and the spud.
- Route the cable through the sheave on the base of the spud between the sheave and the small bar on both sides, then back up the opposite side attaching it to the back side of the spud pocket using the Crosby 5/8" cable wedge socket.
- Route the cable through the sheave on the spuds as you are lowering them down with the crane.