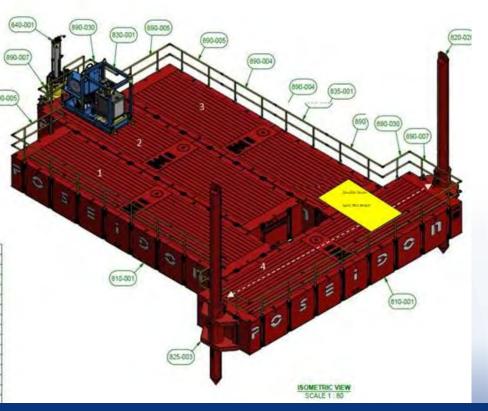

## POSEIDON® BARGE WINCH SET UP INSTRUCTIONS

- Position the double drum winch in between the two spud pockets. The sheaves on the winch should line up with the sheaves on the spud pockets.
- You will need to have a portable welder on site to tack weld the winch to the deck of the barge. At the end of the project, you will need to carefully burn off the weld & grind it down to the original deck surface of the barge. Spray the area with red/brown rustoleum.
- You will need to supply 300' of 5/8" steel cable (150' per drum) along with two 5/8" cable wedge sockets to dead head the cable to the back of the spud pocket. The drum wedges for the winch drums are located in the plastic battery box. Put them back in the battery box at the end of the project.
- Wrap each drum with cable. You must have a minimum of one layer of cable on the winch drum at all times.
  Route the cable from the drum to the lower sheave on the winch. The system allows the cables to be directed in opposite direction son the deck.

- The cable is routed over the sheave block on the spud pocket down the inside of the pocket between the barge and the spud.
- Route the cable through the sheave on the base of the spud between the sheave and the small bar on both sides, then back up the opposite side attaching it to the back side of the spud pocket using the Crosby 5/8" cable wedge socket.
- Route the cable through the sheave on the spuds as you are lowering them down with the crane.

## POSEIDON® BARGE WINCH SET UP INSTRUCTIONS

 After the winch is set up, position the Sea

Bee and hook up the hydraulic hoses to the power unit.

- Position the wood matting next on the deck and the drill rig.
- Install the railing